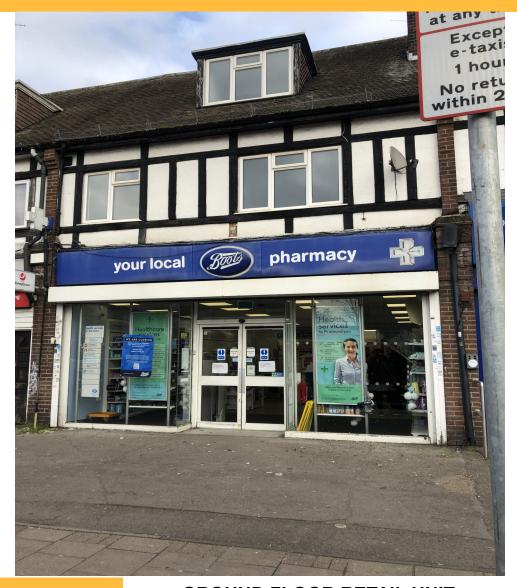

## MIXED USE VACANT FREEHOLD

CHARTERED SURVEYORS

3 MARKET PARADE, HAMPTON ROAD WEST, FELTHAM TW13 6AJ

Sneller Commercial Bridge House 74 Broad Street Teddington TW11 8QT

www.snellers.com

020 8977 2204

- GROUND FLOOR RETAIL UNIT
- REAR YARD
- FRONT FORECOURT
- SEPARATE REAR ACCESS TO 3 BEDROOM FLAT LAID OUT OVER FIRST AND SECOND FLOORS
- FULL VACANT POSSESSION

## 3 MARKET PARADE, FELTHAM TW13 6AJ

### DESCRIPTION

The property comprises a ground floor open plan retail unit with WC. There is a rear exit to a yard with storage shed and access to a rear service road.

There is separate access from the rear to a 3 bedroom flat laid out over first and second floors.